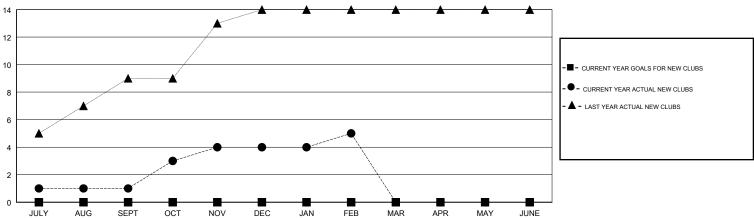

#### GOALS AND ACTUAL NEW CLUBS CUMULATIVE

## **LOCATION INDIA**

**GMT CA** 

| Clubs                 |               |           |               | Members               |                           |                         |                                              |
|-----------------------|---------------|-----------|---------------|-----------------------|---------------------------|-------------------------|----------------------------------------------|
| RESULTS FOR 2018-2019 |               |           |               | RESULTS FOR 2018-2019 |                           |                         |                                              |
| QUARTER               | NEW CLUB GOAL | NEW CLUBS | DROPPED CLUBS | QUARTER               | MEMBER GROWTH NET<br>GOAL | MEMBER GROWTH<br>ACTUAL | DROPPED MEMBERS ACTUAL (including transfers) |
| JULY/AUG/SEPT         | 0             | 1         | 0             | JULY/AUG/SEPT         | 100                       | 64                      | 78                                           |
| OCT/NOV/DEC           | 0             | 3         | 1             | OCT/NOV/DEC           | 50                        | 191                     | 126                                          |
| JAN/FEB/MAR           | 0             | 1         | 0             | JAN/FEB/MAR           | 75                        | 41                      | 9                                            |
| APR/MAY/JUNE          | 0             | 0         | 0             | APR/MAY/JUNE          | 25                        | 0                       | 0                                            |