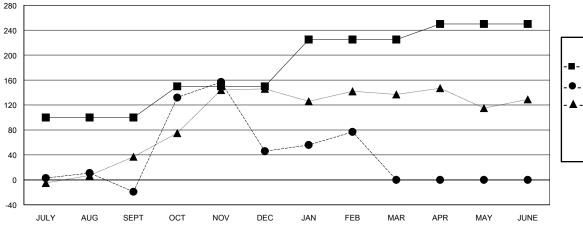

#### GOALS AND ACTUAL MEMBERS CUMULATIVE

| DROPPED CLUBS: 1 |     |
|------------------|-----|
| DROPPED MEMBERS  |     |
| DECEASED         | 3   |
| CLUB CANCELLED   | 27  |
| OTHER            | 183 |
| TOTAL            | 213 |

## **LOCATION INDIA**

**GMT CA** 

| Clubs                 |               |           |               | Members               |                           |                         |                                              |
|-----------------------|---------------|-----------|---------------|-----------------------|---------------------------|-------------------------|----------------------------------------------|
| RESULTS FOR 2018-2019 |               |           |               | RESULTS FOR 2018-2019 |                           |                         |                                              |
| QUARTER               | NEW CLUB GOAL | NEW CLUBS | DROPPED CLUBS | QUARTER               | MEMBER GROWTH NET<br>GOAL | MEMBER GROWTH<br>ACTUAL | DROPPED MEMBERS ACTUAL (including transfers) |
| JULY/AUG/SEPT         | 0             | 1         | 0             | JULY/AUG/SEPT         | 100                       | 64                      | 78                                           |
| OCT/NOV/DEC           | 0             | 3         | 1             | OCT/NOV/DEC           | 50                        | 191                     | 126                                          |
| JAN/FEB/MAR           | 0             | 1         | 0             | JAN/FEB/MAR           | 75                        | 41                      | 9                                            |
| APR/MAY/JUNE          | 0             | 0         | 0             | APR/MAY/JUNE          | 25                        | 0                       | 0                                            |